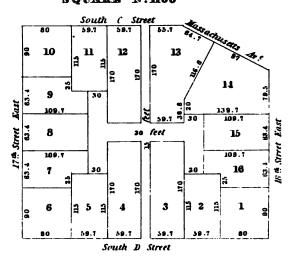

# SQUARE Nº100

| ĺ     | 80.9   |    | 60.9 | 11.6 | 71.6 | 71.6 | 71.6 |        |
|-------|--------|----|------|------|------|------|------|--------|
| 11636 |        | 7  | . 8  | 9    | ş 10 | 11   | 12   | 128.8% |
|       | 138 82 | 6  | 5    | 4    | \$ 3 | 2    | 1    | 128.8% |
|       | 71     | .6 | 71.6 | 60.9 | 60.9 | 71.6 | TLB  |        |